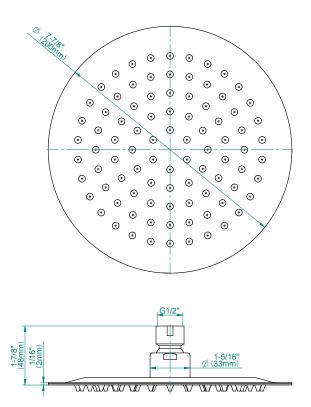

## Product Features

- Stainless steel
- 90 no-clog, easy-clean rubber water nozzles
- 1/16" thick
- Showerhead flow rate ≤ 1.8 max gpm